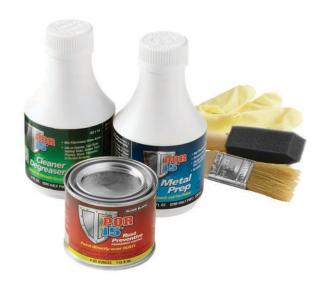

- 8 oz bottle POR-15 Cleaner Degreaser
- 8 oz bottle POR-15 Metal Prep
- 4 oz can POR-15 Rust Preventive Coating
- Paint brushes, Latex gloves
- Detailed instructions and tips
- Professional use

| PRODUCT         | SIZE   | CODE   |
|-----------------|--------|--------|
| Stop Rust Kit   | each   | 40909  |
| Counter Display | 4 pack | 40909D |

#### Features:

- Covers a 6 sq. ft. area with two coats
- Ideal for small projects such as small subframes, axle replacements, control arms, brake shields, and more
- · Cost-effective price point for three premium POR-15 products
- Includes POR-15 Cleaner Degreaser to remove dirt, grease, wax and other contaminants
- Includes POR-15 Metal Prep to neutralize rust, etch metal and coat with a zinc phosphate surface
- Includes POR-15 Rust Preventive Coating for a hammer-tough finish resistant to most acids and alkalis, and repels all fuels and oils
- New consumer friendly packaging for high visibility on shelves or in custom counter display.