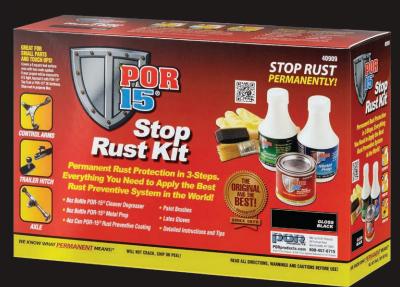

- 8 oz bottle POR-15 Cleaner Degreaser
- 8 oz bottle POR-15 Metal Prep
- 4 oz can POR-15 Rust Preventive Coating
- Paint brushes, Latex gloves
- Detailed instructions and tips
- Professional use

| PRODUCT         | SIZE   | CODE   |
|-----------------|--------|--------|
| Stop Rust Kit   | each   | 40909  |
| Counter Display | 4 pack | 40909D |

#### Features:

- Covers a 6 sq. ft. area with two coats
- Ideal for small projects such as small subframes, axle replacements, control arms, brake shields, and more
- · Cost-effective price point for three premium POR-15 products
- Includes POR-15 Cleaner Degreaser to remove dirt, grease, wax and other contaminants
- Includes POR-15 Metal Prep to neutralize rust, etch metal and coat with a zinc phosphate surface
- Includes POR-15 Rust Preventive Coating for a hammer-tough finish resistant to most acids and alkalis, and repels all fuels and oils
- New consumer friendly packaging for high visibility on shelves or in custom counter display.

### Stop Rust Kit

The complete POR-15® 3-Step System in one package!